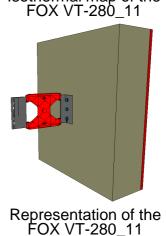

### Thermal data of the certified component

| Konsole FOX<br>T | thermal bridge coefficient | minimum inner<br>surface<br>temperature |
|------------------|----------------------------|-----------------------------------------|
|                  | χ [W/K]                    | θ <sub>i,min</sub> [°C]                 |
| FOX VT-280_11    | 0.0028                     | 19.44                                   |