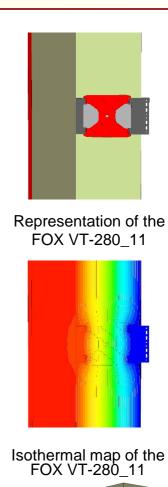

### Thermal data of the certified component

| Konsole FOX<br>T | thermal bridge coefficient | minimum inner<br>surface<br>temperature |
|------------------|----------------------------|-----------------------------------------|
|                  | χ [W/K]                    | θ <sub>i,min</sub> [°C]                 |
| FOX VT-280_11    | 0.0028                     | 19.44                                   |